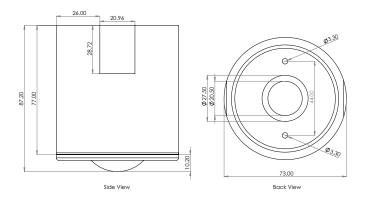

Description

VS-S1-LBW S1 Sensor - White S1 Surface Kit - White VS-S1-SMW

## **Technical Specification**

Control Casambi

Supply 220-240VAC 50/60Hz Output DALI 100mA/16.5VDC Max DALI Load Up to 50 Drivers Output

Relay 10A Capacitive Relay 10A Inductive

Relay 10A Resistive

Maximum Inrush 250A/1ms, 140A/10ms

Input 1x Momentary Switch Input

Lens

Sensor PIR, Ambient Light

**Light Detection Range** 1-999 Lux **Operating Temperature** -10 to 55°C

Wiring Loop in/loop out (No Earth)

**Terminal Capacity**  $2.5 mm^2$ 

**Material** Flame Retardant ABS+PC **Ingress Protection** IP65 - Recessed (Front Only)

or Surface Mounted (All)

Cutout 62-66mm

**Transceiver Frequency** 2.4GHz ISM Band

Warranty 5 Years

### **Dimensions - VS-S1-LBW**



## Dimensions - VS-S1-SMW (with S1 installed)