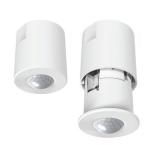

# **Unity S1**

Engineered for seamless integration, the S1 redefines smart lighting control with DALI and relay outputs, offering unmatched versatility. Cover vast areas with a 13m PIR range and optimise user interactions with the intuitive switch input. Weather any storm with IP65 protection, ideal for both indoor and outdoor use. Whether standalone or part of a Casambi mesh network, the Unity S1 delivers a smarter, connected lighting experience.

### **Order Codes**

**Product SKU** Description

VS-S1-LBW S1 Sensor - White S1 Surface Kit - White VS-S1-SMW