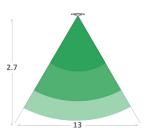

### Range

Designed to perform, the S1s PIR sensor offers a substantial 13-metre detection range at a mounting height of 2.7 metres. This ensures reliable motion detection across expansive areas, from small rooms to large open spaces.