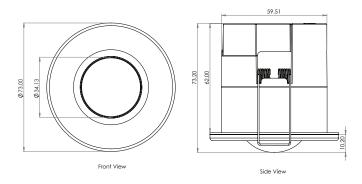

ications**

### **Order Codes**

**Product SKU** Description

VS-S1-LBW S1 Sensor - White S1 Surface Kit - White VS-S1-SMW

## **Technical Specification**

Control Casambi

Supply 220-240VAC 50/60Hz Output DALI 100mA/16.5VDC Max DALI Load Up to 50 Drivers Output

Relay 10A Capacitive Relay 10A Inductive

Relay 10A Resistive

Maximum Inrush 250A/1ms, 140A/10ms

Input 1x Momentary Switch Input

Lens

Sensor PIR, Ambient Light

**Light Detection Range** 1-999 Lux **Operating Temperature** -10 to 55°C

Wiring Loop in/loop out (No Earth)

**Terminal Capacity**  $2.5 mm^2$ 

**Material** Flame Retardant ABS+PC **Ingress Protection** IP65 - Recessed (Front Only)

or Surface Mounted (All)

Cutout 62-66mm

**Transceiver Frequency** 2.4GHz ISM Band

Warranty 5 Years

### **Dimensions - VS-S1-LBW**



## Dimensions - VS-S1-SMW (with S1 installed)