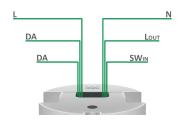

#### Control

Versatile and precise, the S1 delivers advanced control options for any lighting requirement. Featuring a DALI 100mA output and a robust 10A Relay Output with 250A inrush, it ensures seamless integration with both digital and traditional systems. Added switch input allows for manual adjustments, putting intuitive control at your fingertips.

## **Technical Specification**

Control Casambi

Supply 220-240VAC 50/60Hz Output DALI 100mA/16.5VDC Max DALI Load Up to 50 Drivers Output

Relay 10A Capacitive Relay 10A Inductive

Relay 10A Resistive

Maximum Inrush 250A/1ms, 140A/10ms

Input 1x Momentary Switch Input

Lens

Sensor PIR, Ambient Light

**Light Detection Range** 1-999 Lux **Operating Temperature** -10 to 55°C

Wiring Loop in/loop out (No Earth)

**Terminal Capacity**  $2.5 mm^2$ 