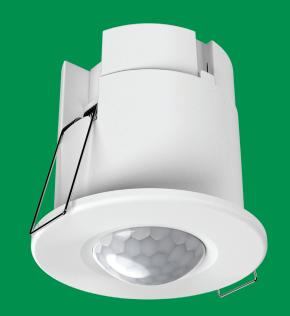

# **Unity S1**

Engineered for seamless integration, the S1 redefines smart lighting control with DALI and relay outputs, offering unmatched versatility. Cover vast areas with a 13m PIR range and optimise user interactions with the intuitive switch input. Weather any storm with IP65 protection, ideal for both indoor and outdoor use. Whether standalone or part of a Casambi mesh network, the Unity S1 delivers a smarter, connected lighting experience.