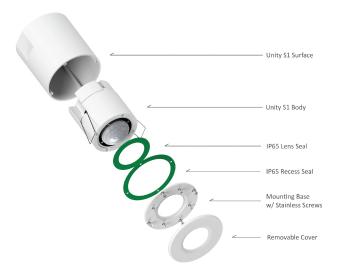

## Versatility

Equipped for any setting, the S1 boasts an IP65 rating, making it a champion against dust and water. Its versatility ensures top performance indoors and outdoors, adapting effortlessly to varying environmental conditions.

### Surface

Install it your way – S1s surface-mounting accessory allows for flexible installation with 20mm exclusion areas for conduit through-wiring. It maintains IP65 protection, combining durability with ease of integration.

### Cover

Maintenance made simple: the S1s cover clips easily onto the sensor and is paintable, facilitating smooth integration with your architectural designs. Quick access for maintenance combined with aesthetic adaptability enhances both functionality and style.